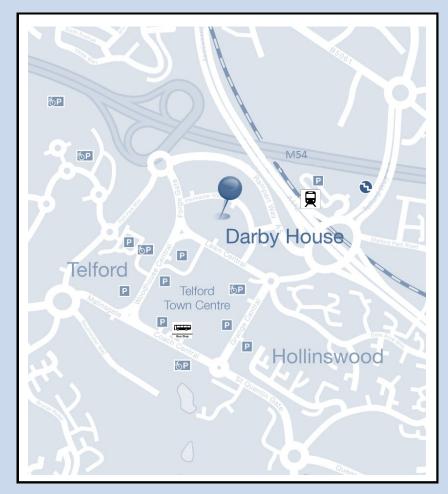

## **HOW TO FIND US**

Darby House Telford & Wrekin Council Lawn Central Telford TF3 4JA

Telephone: 01952 380000

By car:

Access to the Visitors' Car Park at Darby house is off Ironmaster Way. Please note that spaces are very limited with a maximum waiting time of 3 hours. Alternatively, there are a number of town centre pay and display car parks within walking distance of Darby House ('Red Oak' is the nearest).

<u>Finding us using satellite navigation or online address finders</u>: If you wish to use satellite navigation system, address finding software or use a website to get directions to our buildings, please enter our postcode as **TF3 4JA** 

By bus:

Telford Town Centre bus station is 15 minutes' walk from Darby House. There are a number of bus routes to Telford Town Centre. Please contact Telford Travelink on 01952 200005 for further details.

By train:

Telford Central Station is 5 minutes' walk from Darby House.

There are parking spaces for disabled (blue badge holders) in the Visitors' Car Park at Darby House. The meeting room is on the ground floor and is fully accessible.