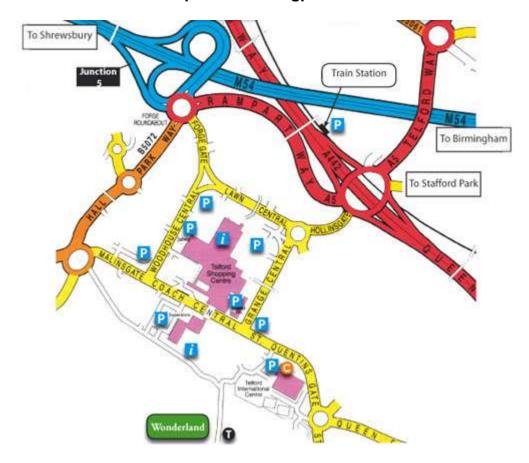

## **Meeting Point House**

Southwater Square, Town Centre, Telford, TF3 4HS Telephone: 01952 292268

Email: reception@meetingpointhouse.co.uk

Meeting Point House is situated off Junction 5 of the M54. Meeting Point House is opposite Wilkinsons and adjacent to Telford Town Park.

From Birmingham exit at Junction 5 M54, take the second exit off the first round about on to Forge Gate. Forge Gate becomes Lawn Central. Take the third exit at the next roundabout on to Grange Central. At the next roundabout take the second exit (turning right onto Coach Central). Town centre parking is available on the left and Meeting Point House is located opposite Wilkinsons and adjacent to Telford Town Park.

From Shrewsbury exit at Junction 5 M54, take the third exit off the first round about on to Forge Gate. Forge Gate becomes Lawn Central. Take the third exit at the next roundabout on to Grange Central. At the next roundabout take the second exit (turning right onto Coach Central). Town centre parking is available on the left and Meeting Point House is located opposite Wilkinsons and adjacent to Telford Town Park.

Park at **Southwater Car Park** adjacent to Meeting Point House, approximately 50 metres from the entrance to Meeting Point House. The entrance and exit for the car park are via Coach Central. Alternatively **Brown Elm** car park is opposite the bus station.

From Telford Train Station. There is a bus link from the station to Telford Shopping Centre every 6 minutes from 7:30am to 6:30pm. For bus times and more information, contact Shropshire Travel Link on 01952 200 005. Taxis are available outside the station. Walking time from the Train Station is approximately 15 minutes and from the bus station 10 minutes.